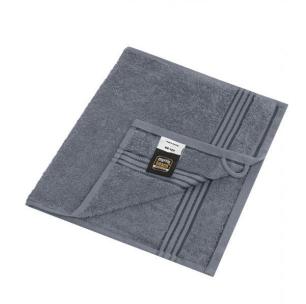

# **MB420 Guest Towel**

## Guest towel in a lot of colours

Soft cotton terry quality Size: 30 x 50 cm

Fabric: Outer fabric (420 g/m²): 100%

cotton

Country of origin: Türkiye

63026000 **Customs tariff number:** 