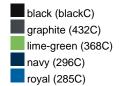

## Guest towel in a lot of colours

Soft cotton terry quality Size: 30 x 50 cm

Fabric: Outer fabric (420 g/m²): 100%

cotton

Country of origin: Türkiye

63026000 **Customs tariff number:** 

### Available colours

|                            | one size |
|----------------------------|----------|
| Weight in g                | 71 g     |
| VPE                        | 25/250   |
| (Pcs. per inner packaging  |          |
| / pcs. per outer packaging |          |