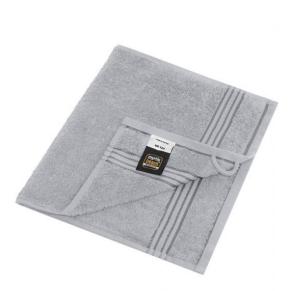

## Guest towel in a lot of colours

Soft cotton terry quality Size: 30 x 50 cm

Fabric:

Outer fabric (420 g/m<sup>2</sup>): 100% cotton

Country of origin:

Türkiye

Customs tariff number:

Available colours