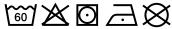

# **MB420 Guest Towel**





## Guest towel in a lot of colours

Soft cotton terry quality Size: 30 x 50 cm

Fabric: Outer fabric (420 g/m²): 100%

cotton

Country of origin: Türkiye

63026000 **Customs tariff number:** 

#### Care instructions:









### Available colours

|                            | one size |
|----------------------------|----------|
| Weight in g                | 71 g     |
| VPE                        | 25/250   |
| (Pcs. per inner packaging  |          |
| / pcs. per outer packaging |          |

| Measurements in cm | one size |
|--------------------|----------|
| Length             | 50,00 cm |
| Width              | 30,00 cm |
| Distance between   | 3,50 cm  |
| border and edge    |          |
| Distance between   | 2,50 cm  |
| border and edge    |          |

# Available colours









OEKO-TEX® Standard 100 Spa
OEKO-Tex® CONFIDENCE IN TEXTILES STANDARD 100 18.0.57944 HOHENSTEIN HTTI Tested for harmful substances. www.oeko-tex.com/standard100

Stand: 05.05.2024 - 14:55:32