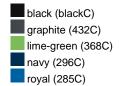

### Available colours

|                            | one size |
|----------------------------|----------|
| Weight in g                | 71 g     |
| VPE                        | 25/250   |
| (Pcs. per inner packaging  |          |
| / pcs. per outer packaging |          |

# Available colours

OEKO-TEX® Standard 100 Spa
OEKO-Tex® CONFIDENCE IN TEXTILES STANDARD 100 18.0.57944 HOHENSTEIN HTTI Tested for harmful substances. www.oeko-tex.com/standard100

Stand: 05.05.2024 - 12:52:05