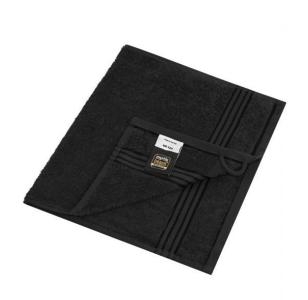

# **MB420 Guest Towel**

## Guest towel in a lot of colours

Soft cotton terry quality Size: 30 x 50 cm

Fabric: Outer fabric (420 g/m²): 100%

cotton

Country of origin: Türkiye

63026000 **Customs tariff number:** 