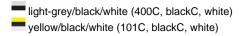

# Lavish 6 panel cap in trendy colour combinations

6 embroidered ventilation holes Laminated front panels Padded satin sweatband Hook and loop fastener Brushed cotton

**Fabric:** Outer fabric (185 g/m²): 100%

cotton

Country of origin: Volksrepublik China

Customs tariff number: 65050030

#### Care instructions:



### Available colours

|                            | one size |
|----------------------------|----------|
| Weight in g                | 71 g     |
| VPE                        | 24/144   |
| (Pcs. per inner packaging  |          |
| / pcs. per outer packaging |          |

# Available colours









# **OEKO-TEX® Stoff**

The fabric of this article has been tested for harmful substances and certified acc. to STANDARD 100 by OEKO-TEX®



# 6 Panel

Division of cap into 6 segments. Advantage: One of the most popular cap shapes in Europe

Stand: 03.05.2024 - 12:27:15