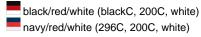

# Lavish 6 panel cap in trendy colour combinations

6 embroidered ventilation holes Laminated front panels Padded satin sweatband Hook and loop fastener Brushed cotton

**Fabric:** Outer fabric (185 g/m²): 100%

cotton

Country of origin: Volksrepublik China

Customs tariff number: 65050030

#### Care instructions:



### Available colours

|                            | one size |
|----------------------------|----------|
| Weight in g                | 71 g     |
| VPE                        | 24/144   |
| (Pcs. per inner packaging  |          |
| / pcs. per outer packaging |          |

# Available colours









# **OEKO-TEX® Stoff**

The fabric of this article has been tested for harmful substances and certified acc. to STANDARD 100 by OEKO-TEX®



# 6 Panel

Division of cap into 6 segments. Advantage: One of the most popular cap shapes in Europe

Stand: 03.05.2024 - 12:27:15