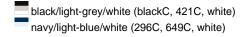

# Lavish 6 panel cap in trendy colour combinations

6 embroidered ventilation holes Laminated front panels Padded satin sweatband Hook and loop fastener Brushed cotton

**Fabric:** Outer fabric (185 g/m²): 100%

cotton

Country of origin: Volksrepublik China

Customs tariff number: 65050030

#### Care instructions:



### Available colours

|                            | one size |
|----------------------------|----------|
| Weight in g                | 71 g     |
| VPE                        | 24/144   |
| (Pcs. per inner packaging  |          |
| / pcs. per outer packaging |          |

# Available colours









# **OEKO-TEX® Stoff**

The fabric of this article has been tested for harmful substances and certified acc. to STANDARD 100 by OEKO-TEX®



# 6 Panel

Division of cap into 6 segments. Advantage: One of the most popular cap shapes in Europe

Stand: 03.05.2024 - 12:27:15