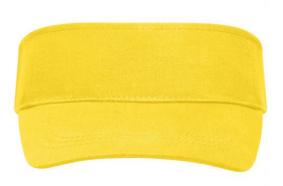

## Available colours

Features

Caps to print on

Caps with this label are ideal for printing and embroidering. The construction of the caps leaves a lot of space so the cap is easy to decorate, with the logo presented to perfection.