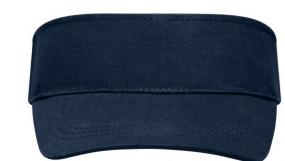

## Classic sunvisor in a lot of colours

3 stitching lines on the peak Padded cotton sweatband Hook and loop fastener Brushed cotton

Fabric:

Country of origin:

Customs tariff number:

65050030

Volksrepublik China

Available colours

black (blackC) royal (301C)

navy (296C) white (white) red (200C) yellow (101C)

Features

Caps to print on

Caps with this label are ideal for printing and embroidering. The construction of the caps leaves a lot of space so the cap is easy to decorate, with the logo presented to perfection.