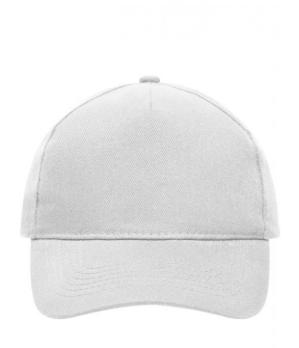

### Classic cap

4 embroidered ventilation holes 6 stitching lines on the peak Laminated front panel Padded satin sweatband Hook and loop fastener Heavy brushed cotton

**Fabric:** Outer fabric (260 g/m²): 100%

## 5 Panel Cap

Division of cap into 5 segments. Advantage: A large advertising space without annoying seams on front panels

Stand: 02.05.2024 - 17:01:22