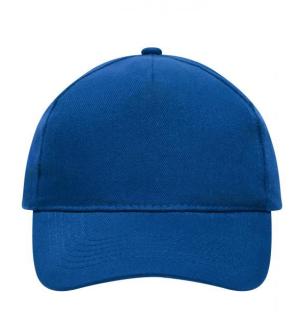

### Classic cap

4 embroidered ventilation holes 6 stitching lines on the peak Laminated front panel Padded satin sweatband Hook and loop fastener Heavy brushed cotton

Fabric: Outer fabric (260 g/m²): 100%

cotton

Country of origin: Volksrepublik China

Customs tariff number: 65050030

## 5 Panel Cap

Division of cap into 5 segments. Advantage: A large advertising space without annoying seams on front panels

Stand: 03.05.2024 - 01:00:45