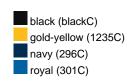

#### Available colours

|                            | one size |
|----------------------------|----------|
| Weight in g                | 67 g     |
| VPE                        | 50/200   |
| (Pcs. per inner packaging  |          |
| / pcs. per outer packaging |          |

## Available colours