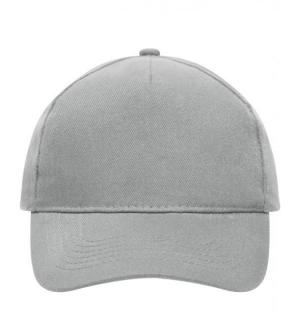

### Classic cap

4 embroidered ventilation holes 6 stitching lines on the peak Laminated front panel Padded satin sweatband Hook and loop fastener Heavy brushed cotton

Fabric: Outer fabric (260 g/m²): 100%

## 5 Panel Cap

Division of cap into 5 segments. Advantage: A large advertising space without annoying seams on front panels

Stand: 06.05.2024 - 01:59:16