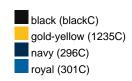

#### Available colours

|                            | one size |
|----------------------------|----------|
| Weight in g                | 67 g     |
| VPE                        | 50/200   |
| (Pcs. per inner packaging  |          |
| / pcs. per outer packaging |          |

## Available colours