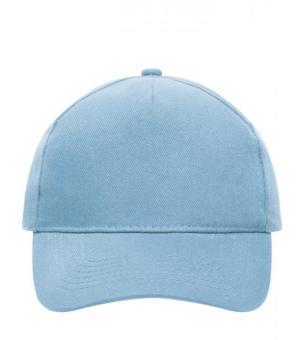

### Classic cap

4 embroidered ventilation holes 6 stitching lines on the peak Laminated front panel Padded satin sweatband Hook and loop fastener Heavy brushed cotton

**Fabric:** Outer fabric (260 g/m²): 100%