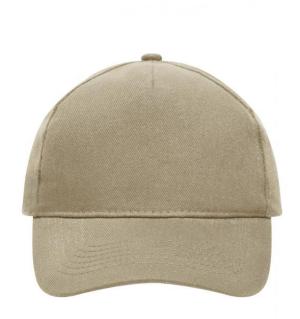

### Classic cap

4 embroidered ventilation holes 6 stitching lines on the peak Laminated front panel Padded satin sweatband Hook and loop fastener Heavy brushed cotton

**Fabric:** Outer fabric (260 g/m²): 100%