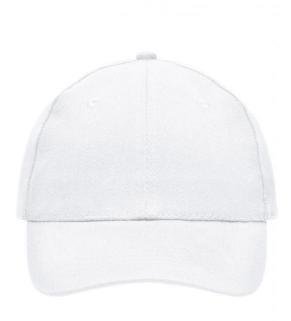

## myrtle beach MB091 6 Panel Cap Heavy Cotton

## 6 panel cap

6 embroidered ventilation holes 6 stitching lines on the peak Laminated front panels Padded satin sweatband Hook and loop fastener Heavy brushed cotton

Fabric:

Country of origin:

Customs tariff number:

## 6 Panel

Division of cap into 6 segments. Advantage: One of the most popular cap shapes in Europe