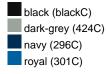

Available colours

beige (7502C) dark-green (343C) light-grey (400C) red (200C)

burgundy (7427C) gold-yellow (1235C) orange (1575C) white (white)