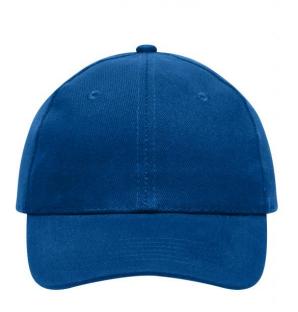

## myrtle beach MB091 6 Panel Cap Heavy Cotton

## 6 panel cap

6 embroidered ventilation holes 6 stitching lines on the peak Laminated front panels Padded satin sweatband Hook and loop fastener Heavy brushed cotton

Fabric:

Country of origin:

Customs tariff number:

## 6 Panel

Division of cap into 6 segments. Advantage: One of the most popular cap shapes in Europe