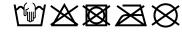

# 6 panel cap

6 embroidered ventilation holes 6 stitching lines on the peak Laminated front panels Padded satin sweatband Hook and loop fastener Heavy brushed cotton

**Fabric:** Outer fabric (260 g/m²): 100%

cotton

Country of origin: Volksrepublik China

Customs tariff number: 65050030

# Care instructions:



### Available colours

|                            | one size |
|----------------------------|----------|
| Weight in g                | 64 g     |
| VPE                        | 50/200   |
| (Pcs. per inner packaging  |          |
| / pcs. per outer packaging |          |

# Available colours









# **OEKO-TEX® Stoff**

The fabric of this article has been tested for harmful substances and certified acc. to STANDARD 100 by OEKO-TEX®



# 6 Panel

Division of cap into 6 segments. Advantage: One of the most popular cap shapes in Europe

Stand: 09.05.2024 - 03:30:00