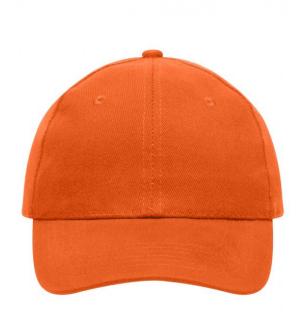

# 6 panel cap

6 embroidered ventilation holes 6 stitching lines on the peak Laminated front panels Padded satin sweatband Hook and loop fastener Heavy brushed cotton

**Fabric:** Outer fabric (260 g/m²): 100%