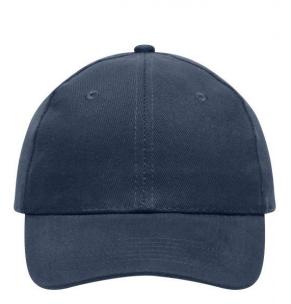

## myrtle beach MB091 6 Panel Cap Heavy Cotton

## 6 panel cap

6 embroidered ventilation holes 6 stitching lines on the peak Laminated front panels Padded satin sweatband Hook and loop fastener Heavy brushed cotton

Fabric:

Country of origin:

Customs tariff number: