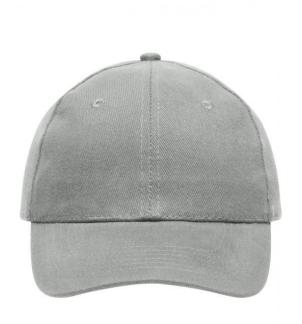

# 6 panel cap

6 embroidered ventilation holes 6 stitching lines on the peak Laminated front panels Padded satin sweatband Hook and loop fastener Heavy brushed cotton

**Fabric:** Outer fabric (260 g/m²): 100%

# 6 Panel

Division of cap into 6 segments. Advantage: One of the most popular cap shapes in Europe

Stand: 27.04.2024 - 21:00:59