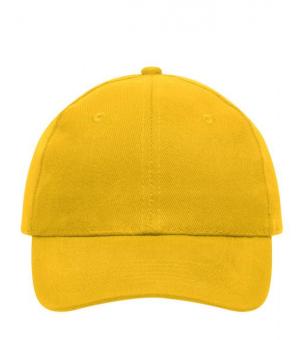

# 6 panel cap

6 embroidered ventilation holes 6 stitching lines on the peak Laminated front panels Padded satin sweatband Hook and loop fastener Heavy brushed cotton

**Fabric:** Outer fabric (260 g/m²): 100%