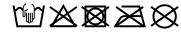

# 6 panel cap

6 embroidered ventilation holes 6 stitching lines on the peak Laminated front panels Padded satin sweatband Hook and loop fastener Heavy brushed cotton

**Fabric:** Outer fabric (260 g/m²): 100%

cotton

Country of origin: Volksrepublik China

Customs tariff number: 65050030

# Care instructions:



### Available colours

|                            | one size |
|----------------------------|----------|
| Weight in g                | 64 g     |
| VPE                        | 50/200   |
| (Pcs. per inner packaging  |          |
| / pcs. per outer packaging |          |

# Available colours









# **OEKO-TEX® Stoff**

The fabric of this article has been tested for harmful substances and certified acc. to STANDARD 100 by OEKO-



# 6 Panel

Division of cap into 6 segments. Advantage: One of the most popular cap shapes in Europe

Stand: 07.05.2024 - 03:00:13