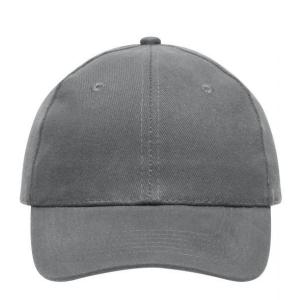

# 6 panel cap

6 embroidered ventilation holes 6 stitching lines on the peak Laminated front panels Padded satin sweatband Hook and loop fastener Heavy brushed cotton

**Fabric:** Outer fabric (260 g/m²): 100%

# 6 Panel

Division of cap into 6 segments. Advantage: One of the most popular cap shapes in Europe

Stand: 07.05.2024 - 22:47:14