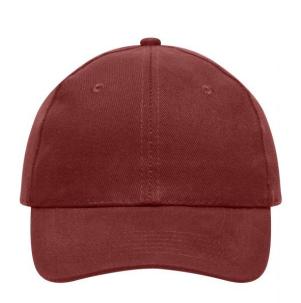

# 6 panel cap

6 embroidered ventilation holes 6 stitching lines on the peak Laminated front panels Padded satin sweatband Hook and loop fastener Heavy brushed cotton

Fabric: Outer fabric (260 g/m²): 100%

# 6 Panel

Division of cap into 6 segments. Advantage: One of the most popular cap shapes in Europe

Stand: 03.05.2024 - 15:10:39