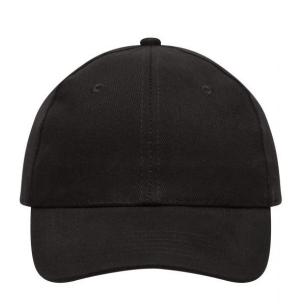

# 6 panel cap

6 embroidered ventilation holes 6 stitching lines on the peak Laminated front panels Padded satin sweatband Hook and loop fastener Heavy brushed cotton

Fabric: Outer fabric (260 g/m²): 100%

# 6 Panel

Division of cap into 6 segments. Advantage: One of the most popular cap shapes in Europe

Stand: 29.04.2024 - 12:08:19