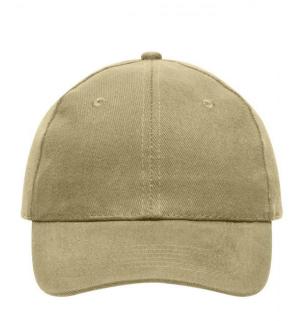

# 6 panel cap

6 embroidered ventilation holes 6 stitching lines on the peak Laminated front panels Padded satin sweatband Hook and loop fastener Heavy brushed cotton

**Fabric:** Outer fabric (260 g/m²): 100%

# 6 Panel

Division of cap into 6 segments. Advantage: One of the most popular cap shapes in Europe

Stand: 30.04.2024 - 19:00:20