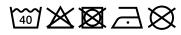

Bangladesch 61171000

ff number:

Care instructions:

Available colours

|                            | one size |
|----------------------------|----------|
| Weight in g                | 39 g     |
| VPE                        | 10/500   |
| (Pcs. per inner packaging  |          |
| / pcs. per outer packaging |          |