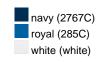

| Measurements in cm | one size |
|--------------------|----------|
| Length             | 50,00 cm |
| Width              | 25,00 cm |

Available colours

black (blackC) red (199C) turquoise (312C)

orange (1575C)