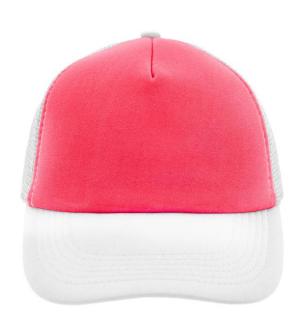

# Trendy 5 panel mesh cap in many colour combinations

6 stitching lines on the peak Fashion sweatband Matching children's cap ref. MB071 Size adjustment by 'click & snap' fastener

Fabric: Outer fabric: 100% polyester

## 5 Panel Cap

Division of cap into 5 segments. Advantage: A large advertising space without annoying seams on front panels

Stand: 08.05.2024 - 00:51:52