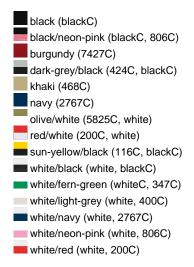

### Available colours

|                            | one size |
|----------------------------|----------|
| Weight in g                | 53 g     |
| VPE                        | 24/144   |
| (Pcs. per inner packaging  |          |
| / pcs. per outer packaging |          |

### Available colours

black/neon-green (blackC, 802C)
black/neon-yellow (blackC, 803C)
dark-green (343C)
dark-olive (5815C)
light-grey (400C)
neon-pink/white (806C, white)
orange/white (165C, white)
royal (2748C)
white (white)
white/burgundy (white, 490C)
white/graphite (whiteC, 432C)
white/lilac (white, 267C)
white/neon-green (white, 802C)
white/neon-yellow (white, 809C)

white/royal (white, 301C)

black/neon-orange (blackC, 1505C)
black/white (blackC, white)
dark-grey (424C)
gold-yellow (1235C)
light-grey/white (400C, white)
olive (5825C)
red (200C)
royal/white (286C, white)
white/baby-pink (white, 706C)
white/dark-green (white, 554C)
white/light-blue (white, 2915C)
white/magenta (whiteC, 214C)
white/neon-orange (white, 804C)
white/pacific (white, 630C)
white/sun-yellow (whiteC, 116C)