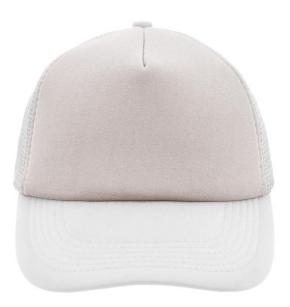

## Trendy 5 panel mesh cap in many colour combinations

6 stitching lines on the peak Fashion sweatband Matching children's cap ref. MB071 Size adjustment by 'click & snap' fastener

Fabric:Outer fabric: 100% polyesterCountry of origin:Volksrepublik ChinaCustoms tariff number:65050030

Division of cap into 5 segments. Advantage: A large advertising space without annoying seams on front panels

Stand: 27.04.2024 - 12:18:47