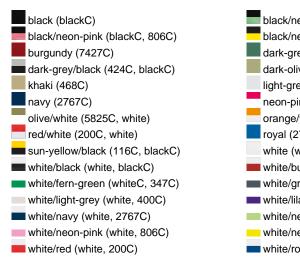

Care instructions:

Partner article:

Available colours

|                            | one size |
|----------------------------|----------|
| Weight in g                | 53 g     |
| VPE                        | 24/144   |
| (Pcs. per inner packaging  |          |
| / pcs. per outer packaging |          |

## Available colours

black/neon-green (blackC, 802C)
black/neon-yellow (blackC, 803C)
dark-green (343C)
dark-olive (5815C)
light-grey (400C)
neon-pink/white (806C, white)
orange/white (165C, white)
royal (2748C)
white (white)
white/burgundy (white, 490C)
white/graphite (whiteC, 432C)
white/lilac (white, 267C)
white/neon-green (white, 809C)
white/neon-yellow (white, 809C)
white/royal (white, 301C)

black/neon-orange (blackC, 1505C)
black/white (blackC, white)
dark-grey (424C)
gold-yellow (1235C)
light-grey/white (400C, white)
olive (5825C)
red (200C)
royal/white (286C, white)
white/baby-pink (white, 706C)
white/dark-green (white, 554C)
white/light-blue (white, 2915C)
white/magenta (whiteC, 214C)
white/neon-orange (white, 804C)
white/pacific (white, 630C)
white/sun-yellow (whiteC, 116C)