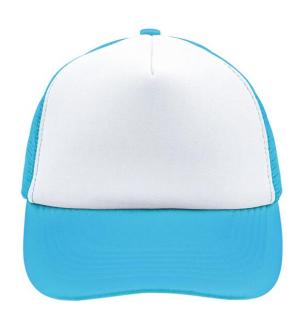

#### Trendy 5 panel mesh cap in many colour combinations

6 stitching lines on the peak Fashion sweatband Matching children's cap ref. MB071 Size adjustment by 'click & snap' fastener

Fabric: Outer fabric: 100% polyester

### Available colours

black (blackC)
black/neon-pink (blackC, 806C)
burgundy (7427C)
dark-grey/black (424C, blackC)
khaki (468C)
navy (2767C)
olive/white (5825C, white)
red/white (200C, white)
sun-yellow/black (116C, blackC)
white/black (white, blackC)
white/fern-green (whiteC, 347C)
white/light-grey (white, 400C)
white/navy (white, 2767C)
white/neon-pink (white, 806C)
white/red (white, 200C)