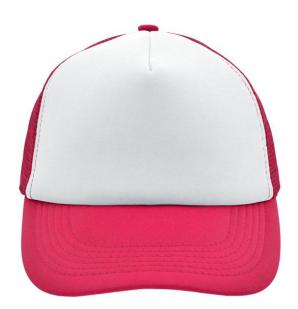

### Trendy 5 panel mesh cap in many colour combinations

6 stitching lines on the peak Fashion sweatband Matching children's cap ref. MB071 Size adjustment by 'click & snap' fastener

Fabric: Outer fabric: 100% polyester

### Available colours

|                            | one size |
|----------------------------|----------|
| Weight in g                | 53 g     |
| VPE                        | 24/144   |
| (Pcs. per inner packaging  |          |
| / pcs. per outer packaging |          |

## Available colours

black (blackC)
black/neon-pink (blackC, 806C)
burgundy (7427C)
dark-grey/black (424C, blackC)
khaki (468C)
navy (2767C)
olive/white (5825C, white)
red/white (200C, white)
sun-yellow/black (116C, blackC)
white/black (white, blackC)
white/fern-green (whiteC, 347C)
white/light-grey (white, 400C)
white/navy (white, 2767C)
white/neon-pink (white, 806C)
white/red (white, 200C)