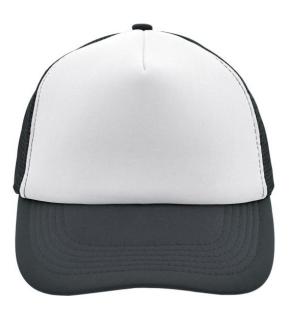

## Trendy 5 panel mesh cap in many colour combinations

6 stitching lines on the peak Fashion sweatband Matching children's cap ref. MB071 Size adjustment by 'click & snap' fastener

Fabric:Outer fabric: 100% polyesterCountry of origin:Volksrepublik ChinaCustoms tariff number:65050030