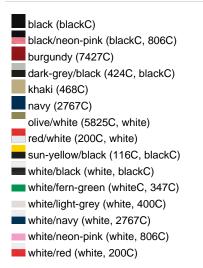

Care instructions:

Partner article:

Available colours

|                            | one size |
|----------------------------|----------|
| Weight in g                | 53 g     |
| VPE                        | 24/144   |
| (Pcs. per inner packaging  |          |
| / pcs. per outer packaging |          |

## Available colours

black/neon-green (blackC, 802C) black/neon-yellow (blackC, 803C) dark-green (343C) dark-olive (5815C) light-grey (400C) neon-pink/white (806C, white) orange/white (165C, white) royal (2748C) white (white) white/burgundy (white, 490C) white/graphite (whiteC, 432C) white/graphite (white, 267C) white/neon-green (white, 802C) white/neon-yellow (white, 809C) white/royal (white, 301C) black/neon-orange (blackC, 1505C)
black/white (blackC, white)
dark-grey (424C)
gold-yellow (1235C)
light-grey/white (400C, white)
olive (5825C)
red (200C)
royal/white (286C, white)
white/baby-pink (white, 706C)
white/dark-green (white, 554C)
white/light-blue (white, 2915C)
white/magenta (whiteC, 214C)
white/neon-orange (white, 804C)
white/pacific (white, 630C)
white/sun-yellow (whiteC, 116C)