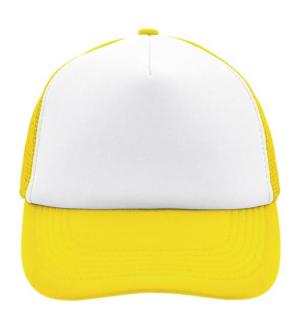

# Trendy 5 panel mesh cap in many colour combinations

6 stitching lines on the peak Fashion sweatband Matching children's cap ref. MB071 Size adjustment by 'click & snap' fastener

Fabric: Outer fabric: 100% polyester

### Available colours

black (blackC) black/neon-pink (blackC, 806C) burgundy (7427C) dark-grey/black (424C, blackC) khaki (468C) navy (2767C) olive/white (5825C, white) red/white (200C, white) sun-yellow/black (116C, blackC) white/black (white, blackC) white/fern-green (whiteC, 347C) white/light-grey (white, 400C) white/navy (white, 2767C) white/neon-pink (white, 806C) white/red (white, 200C)