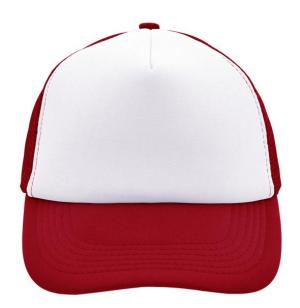

### Trendy 5 panel mesh cap in many colour combinations

6 stitching lines on the peak Fashion sweatband Matching children's cap ref. MB071 Size adjustment by 'click & snap' fastener

Fabric: Outer fabric: 100% polyester

## Available colours

black (blackC)
black/neon-pink (blackC, 806C)
burgundy (7427C)
dark-grey/black (424C, blackC)
khaki (468C)
navy (2767C)
olive/white (5825C, white)
red/white (200C, white)
sun-yellow/black (116C, blackC)
white/black (white, blackC)
white/fern-green (whiteC, 347C)
white/light-grey (white, 400C)
white/navy (white, 2767C)
white/neon-pink (white, 806C)
white/red (white, 200C)