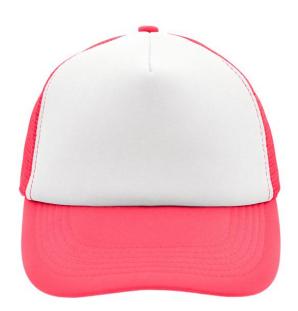

#### Trendy 5 panel mesh cap in many colour combinations

6 stitching lines on the peak Fashion sweatband Matching children's cap ref. MB071 Size adjustment by 'click & snap' fastener

Fabric: Outer fabric: 100% polyester

### Available colours

black (blackC) black/neon-pink (blackC, 806C) burgundy (7427C) dark-grey/black (424C, blackC) khaki (468C) navy (2767C) olive/white (5825C, white) red/white (200C, white) sun-yellow/black (116C, blackC) white/black (white, blackC) white/fern-green (whiteC, 347C) white/light-grey (white, 400C) white/navy (white, 2767C) white/neon-pink (white, 806C) white/red (white, 200C)

black/neon-green (blackC, 802C) black/neon-yellow (blackC, 803C) dark-green (343C) dark-olive (5815C) light-grey (400C) neon-pink/white (806C, white) orange/white (165C, white) royal (2748C) white (white) white/burgundy (white, 490C) white/graphite (whiteC, 432C) white/lilac (white, 267C) white/neon-green (white, 802C)

white/neon-yellow (white, 809C) white/royal (white, 301C)

black/neon-orange (blackC, 1505C) black/white (blackC, white) dark-grey (424C) gold-yellow (1235C) light-grey/white (400C, white) olive (5825C) red (200C) royal/white (286C, white) white/baby-pink (white, 706C) white/dark-green (white, 554C) white/light-blue (white, 2915C) white/magenta (whiteC, 214C) white/neon-orange (white, 804C) white/pacific (white, 630C) white/sun-yellow (whiteC, 116C)