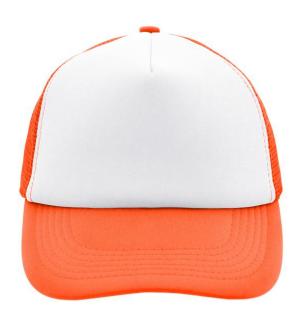

#### Trendy 5 panel mesh cap in many colour combinations

6 stitching lines on the peak
Fashion sweatband
Matching children's cap ref. MB071
Size adjustment by 'click & snap' fastener

Fabric: Outer fabric: 100% polyester

### Available colours

black (blackC)
black/neon-pink (blackC, 806C)
burgundy (7427C)
dark-grey/black (424C, blackC)
khaki (468C)
navy (2767C)
olive/white (5825C, white)
red/white (200C, white)
sun-yellow/black (116C, blackC)
white/black (white, blackC)
white/fern-green (whiteC, 347C)
white/light-grey (white, 400C)
white/navy (white, 2767C)
white/neon-pink (white, 806C)
white/red (white, 200C)

black/neon-green (blackC, 802C)
black/neon-yellow (blackC, 803C)
dark-green (343C)
dark-olive (5815C)
light-grey (400C)
neon-pink/white (806C, white)
orange/white (165C, white)
royal (2748C)
white (white)
white/burgundy (white, 490C)
white/graphite (whiteC, 432C)
white/lilac (white, 267C)
white/neon-green (white, 802C)
white/neon-yellow (white, 809C)

white/royal (white, 301C)

black/neon-orange (blackC, 1505C)
black/white (blackC, white)
dark-grey (424C)
gold-yellow (1235C)
light-grey/white (400C, white)
olive (5825C)
red (200C)
royal/white (286C, white)
white/baby-pink (white, 706C)
white/dark-green (white, 554C)
white/light-blue (white, 2915C)
white/magenta (whiteC, 214C)
white/neon-orange (white, 804C)
white/pacific (white, 630C)
white/sun-yellow (whiteC, 116C)