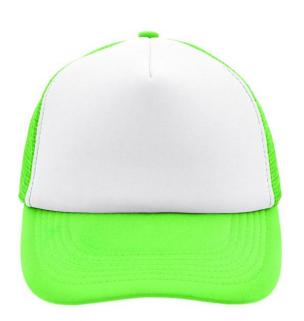

### Trendy 5 panel mesh cap in many colour combinations

6 stitching lines on the peak Fashion sweatband Matching children's cap ref. MB071 Size adjustment by 'click & snap' fastener

Fabric: Outer fabric: 100% polyester

## Available colours

black (blackC)
black/neon-pink (blackC, 806C)
burgundy (7427C)
dark-grey/black (424C, blackC)
khaki (468C)
navy (2767C)
olive/white (5825C, white)
red/white (200C, white)
sun-yellow/black (116C, blackC)
white/black (white, blackC)
white/fern-green (whiteC, 347C)
white/light-grey (white, 400C)
white/navy (white, 2767C)
white/neon-pink (white, 806C)
white/red (white, 200C)

black/neon-green (blackC, 802C)
black/neon-yellow (blackC, 803C)
dark-green (343C)
dark-olive (5815C)
light-grey (400C)
neon-pink/white (806C, white)
orange/white (165C, white)
royal (2748C)
white (white)
white/burgundy (white, 490C)
white/graphite (whiteC, 432C)
white/lilac (white, 267C)

white/neon-green (white, 802C)
white/neon-yellow (white, 809C)
white/royal (white, 301C)

black/neon-orange (blackC, 1505C)
black/white (blackC, white)
dark-grey (424C)
gold-yellow (1235C)
light-grey/white (400C, white)
olive (5825C)
red (200C)
royal/white (286C, white)
white/baby-pink (white, 706C)
white/dark-green (white, 554C)
white/light-blue (white, 2915C)
white/magenta (whiteC, 214C)
white/neon-orange (white, 804C)
white/pacific (white, 630C)
white/sun-yellow (whiteC, 116C)