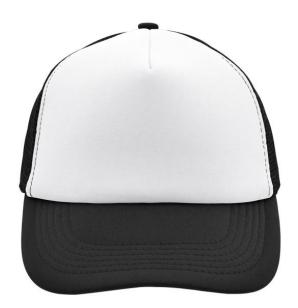

#### Trendy 5 panel mesh cap in many colour combinations

6 stitching lines on the peak
Fashion sweatband
Matching children's cap ref. MB071
Size adjustment by 'click & snap' fastener

Fabric: Outer fabric: 100% polyester

### Available colours

black (blackC)
black/neon-pink (blackC, 806C)
burgundy (7427C)
dark-grey/black (424C, blackC)
khaki (468C)
navy (2767C)
olive/white (5825C, white)
red/white (200C, white)
sun-yellow/black (116C, blackC)
white/black (white, blackC)
white/fern-green (whiteC, 347C)
white/light-grey (white, 400C)
white/navy (white, 2767C)
white/neon-pink (white, 806C)
white/red (white, 200C)

black/neon-green (blackC, 802C)
black/neon-yellow (blackC, 803C)
dark-green (343C)
dark-olive (5815C)
light-grey (400C)
neon-pink/white (806C, white)
orange/white (165C, white)
royal (2748C)
white (white)
white/burgundy (white, 490C)
white/graphite (whiteC, 432C)
white/lilac (white, 267C)
white/neon-green (white, 802C)

white/neon-green (white, 802C)
white/neon-yellow (white, 809C)
white/royal (white, 301C)

black/neon-orange (blackC, 1505C)
black/white (blackC, white)
dark-grey (424C)
gold-yellow (1235C)
light-grey/white (400C, white)
olive (5825C)
red (200C)
royal/white (286C, white)
white/baby-pink (white, 706C)
white/dark-green (white, 554C)
white/light-blue (white, 2915C)
white/magenta (whiteC, 214C)
white/neon-orange (white, 804C)
white/pacific (white, 630C)
white/sun-yellow (whiteC, 116C)