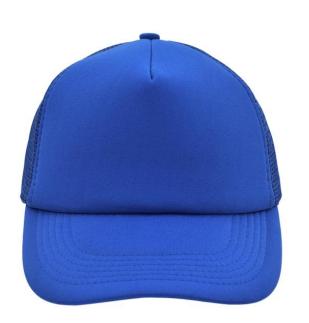

# Trendy 5 panel mesh cap in many colour combinations

6 stitching lines on the peak
Fashion sweatband
Matching children's cap ref. MB071
Size adjustment by 'click & snap' fastener

Fabric: Outer fabric: 100% polyester

### 5 Panel Cap

Division of cap into 5 segments. Advantage: A large advertising space without annoying seams on front panels

Stand: 02.05.2024 - 13:42:44