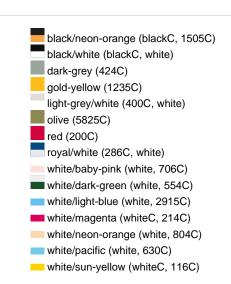

#### Available colours

black/neon-green (blackC, 802C)
black/neon-yellow (blackC, 803C)
dark-green (343C)
dark-olive (5815C)
light-grey (400C)
neon-pink/white (806C, white)
orange/white (165C, white)
royal (2748C)
white (white)
white/burgundy (white, 490C)
white/graphite (whiteC, 432C)
white/lilac (white, 267C)
white/neon-green (white, 802C)
white/neon-yellow (white, 809C)

white/royal (white, 301C)