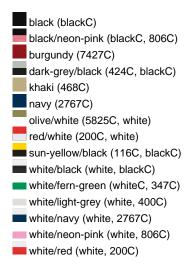

### Available colours

|                            | one size |
|----------------------------|----------|
| Weight in g                | 53 g     |
| VPE                        | 24/144   |
| (Pcs. per inner packaging  |          |
| / pcs. per outer packaging |          |