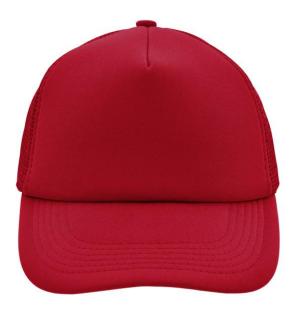

## Trendy 5 panel mesh cap in many colour combinations

6 stitching lines on the peak Fashion sweatband Matching children's cap ref. MB071 Size adjustment by 'click & snap' fastener

Fabric:Outer fabric: 100% polyesterCountry of origin:Volksrepublik ChinaCustoms tariff number:65050030