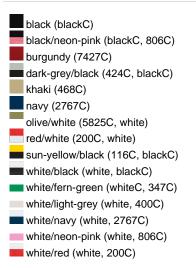

Available colours

|                            | one size |
|----------------------------|----------|
| Weight in g                | 53 g     |
| VPE                        | 24/144   |
| (Pcs. per inner packaging  |          |
| / pcs. per outer packaging |          |

## Available colours

| black/neon-green (blackC, 802C)  |
|----------------------------------|
| black/neon-yellow (blackC, 803C) |
| dark-green (343C)                |
| dark-olive (5815C)               |
| light-grey (400C)                |
| neon-pink/white (806C, white)    |
| orange/white (165C, white)       |
| royal (2748C)                    |
| white (white)                    |
| white/burgundy (white, 490C)     |
| white/graphite (whiteC, 432C)    |
| white/lilac (white, 267C)        |
| white/neon-green (white, 802C)   |
| white/neon-yellow (white, 809C)  |
| white/royal (white, 301C)        |
|                                  |

Care instructions:

Partner article:

black/neon-orange (blackC, 1505C)
black/white (blackC, white)
dark-grey (424C)
gold-yellow (1235C)
light-grey/white (400C, white)
olive (5825C)
red (200C)
royal/white (286C, white)
white/baby-pink (white, 706C)
white/dark-green (white, 554C)
white/light-blue (white, 2915C)
white/magenta (whiteC, 214C)
white/neon-orange (white, 804C)
white/pacific (white, 630C)
white/sun-yellow (whiteC, 116C)