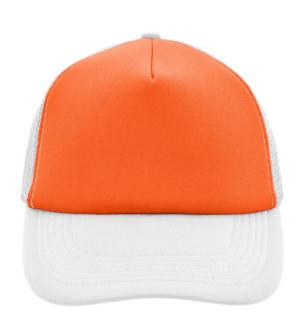

#### Trendy 5 panel mesh cap in many colour combinations

6 stitching lines on the peak Fashion sweatband Matching children's cap ref. MB071 Size adjustment by 'click & snap' fastener

Fabric: Outer fabric: 100% polyester