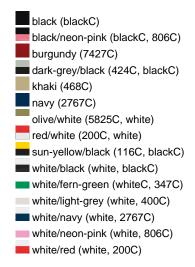

## Available colours

|                            | one size |
|----------------------------|----------|
| Weight in g                | 53 g     |
| VPE                        | 24/144   |
| (Pcs. per inner packaging  |          |
| / pcs. per outer packaging |          |

### Available colours

black/neon-green (blackC, 802C)
black/neon-yellow (blackC, 803C)
dark-green (343C)
dark-olive (5815C)
light-grey (400C)
neon-pink/white (806C, white)
orange/white (165C, white)
royal (2748C)
white (white)
white/burgundy (white, 490C)
white/graphite (whiteC, 432C)
white/lilac (white, 267C)
white/neon-green (white, 802C)
white/neon-yellow (white, 809C)
white/royal (white, 301C)

black/neon-orange (blackC, 1505C)
black/white (blackC, white)
dark-grey (424C)
gold-yellow (1235C)
light-grey/white (400C, white)
olive (5825C)
red (200C)
royal/white (286C, white)
white/baby-pink (white, 706C)
white/dark-green (white, 554C)
white/light-blue (white, 2915C)
white/magenta (whiteC, 214C)
white/neon-orange (white, 804C)
white/pacific (white, 630C)
white/sun-yellow (whiteC, 116C)