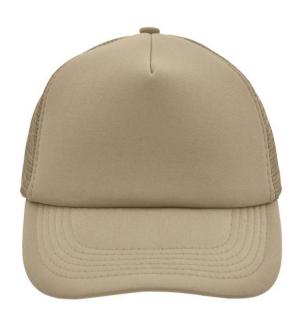

#### Trendy 5 panel mesh cap in many colour combinations

6 stitching lines on the peak Fashion sweatband Matching children's cap ref. MB071 Size adjustment by 'click & snap' fastener

Fabric: Outer fabric: 100% polyester