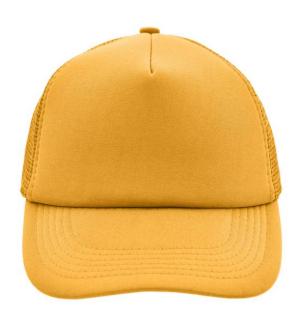

# Trendy 5 panel mesh cap in many colour combinations

6 stitching lines on the peak Fashion sweatband Matching children's cap ref. MB071 Size adjustment by 'click & snap' fastener

Fabric: Outer fabric: 100% polyester

### Available colours

black (blackC)
black/neon-pink (blackC, 806C)
burgundy (7427C)
dark-grey/black (424C, blackC)
khaki (468C)
navy (2767C)
olive/white (5825C, white)
red/white (200C, white)
sun-yellow/black (116C, blackC)
white/black (white, blackC)
white/fern-green (whiteC, 347C)
white/light-grey (white, 400C)
white/navy (white, 2767C)
white/neon-pink (white, 806C)
white/red (white, 200C)

black/neon-green (blackC, 802C)
black/neon-yellow (blackC, 803C)
dark-green (343C)
dark-olive (5815C)
light-grey (400C)
neon-pink/white (806C, white)
orange/white (165C, white)
royal (2748C)
white (white)
white/burgundy (white, 490C)
white/graphite (whiteC, 432C)
white/lilac (white, 267C)
white/neon-green (white, 802C)

white/neon-green (white, 802C)
white/neon-yellow (white, 809C)
white/royal (white, 301C)

black/neon-orange (blackC, 1505C)
black/white (blackC, white)
dark-grey (424C)
gold-yellow (1235C)
light-grey/white (400C, white)
olive (5825C)
red (200C)
royal/white (286C, white)
white/baby-pink (white, 706C)
white/dark-green (white, 554C)
white/light-blue (white, 2915C)
white/magenta (whiteC, 214C)
white/neon-orange (white, 804C)
white/pacific (white, 630C)
white/sun-yellow (whiteC, 116C)