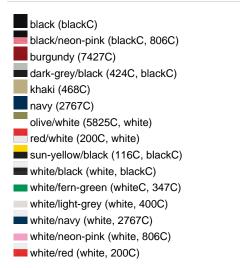

Care instructions:

Partner article:

Available colours

|                            | one size |
|----------------------------|----------|
| Weight in g                | 53 g     |
| VPE                        | 24/144   |
| (Pcs. per inner packaging  |          |
| / pcs. per outer packaging |          |