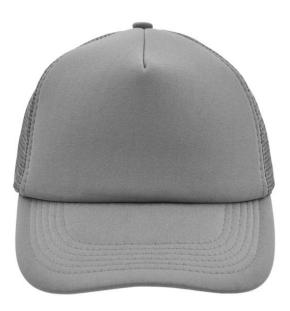

## Trendy 5 panel mesh cap in many colour combinations

6 stitching lines on the peak Fashion sweatband Matching children's cap ref. MB071 Size adjustment by 'click & snap' fastener

Fabric:Outer fabric: 100% polyesterCountry of origin:Volksrepublik ChinaCustoms tariff number:65050030

Division of cap into 5 segments. Advantage: A large advertising space without annoying seams on front panels

Stand: 02.05.2024 - 12:21:35