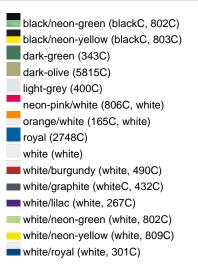

## Available colours

black/neon-orange (blackC, 1505C)
black/white (blackC, white)
dark-grey (424C)
gold-yellow (1235C)
light-grey/white (400C, white)
olive (5825C)
red (200C)
royal/white (286C, white)
white/baby-pink (white, 706C)
white/dark-green (white, 554C)
white/light-blue (white, 2915C)
white/magenta (whiteC, 214C)
white/pacific (white, 630C)
white/sun-yellow (whiteC, 116C)