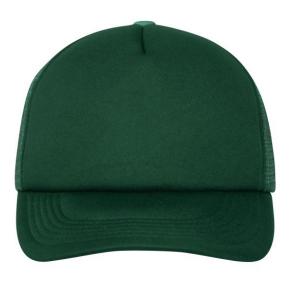

## Trendy 5 panel mesh cap in many colour combinations

6 stitching lines on the peak Fashion sweatband Matching children's cap ref. MB071 Size adjustment by 'click & snap' fastener

Fabric:Outer fabric: 100% polyesterCountry of origin:Volksrepublik ChinaCustoms tariff number:65050030