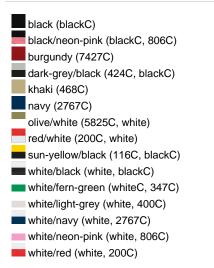

## Available colours

black/neon-green (blackC, 802C) black/neon-yellow (blackC, 803C) dark-green (343C) dark-olive (5815C) light-grey (400C) neon-pink/white (806C, white) orange/white (165C, white) royal (2748C) white (white) white/burgundy (white, 490C) white/graphite (whiteC, 432C) white/graphite (white, 267C) white/neon-green (white, 802C) white/neon-yellow (white, 809C) white/royal (white, 301C) black/neon-orange (blackC, 1505C)
black/white (blackC, white)
dark-grey (424C)
gold-yellow (1235C)
light-grey/white (400C, white)
olive (5825C)
red (200C)
royal/white (286C, white)
white/baby-pink (white, 706C)
white/dark-green (white, 554C)
white/dark-green (white, 2915C)
white/magenta (whiteC, 214C)
white/neon-orange (white, 804C)
white/pacific (white, 630C)
white/sun-yellow (whiteC, 116C)