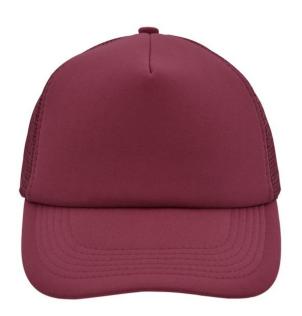

# Trendy 5 panel mesh cap in many colour combinations

6 stitching lines on the peak Fashion sweatband Matching children's cap ref. MB071 Size adjustment by 'click & snap' fastener

Fabric: Outer fabric: 100% polyester

### Available colours

black (blackC)
black/neon-pink (blackC, 806C)
burgundy (7427C)
dark-grey/black (424C, blackC)
khaki (468C)
navy (2767C)
olive/white (5825C, white)
red/white (200C, white)
sun-yellow/black (116C, blackC)
white/black (white, blackC)
white/fern-green (whiteC, 347C)
white/light-grey (white, 400C)
white/navy (white, 2767C)
white/neon-pink (white, 806C)
white/red (white, 200C)