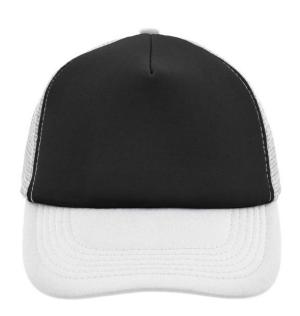

# Trendy 5 panel mesh cap in many colour combinations

6 stitching lines on the peak Fashion sweatband Matching children's cap ref. MB071 Size adjustment by 'click & snap' fastener

Fabric: Outer fabric: 100% polyester

### Available colours

black (blackC)
black/neon-pink (blackC, 806C)
burgundy (7427C)
dark-grey/black (424C, blackC)
khaki (468C)
navy (2767C)
olive/white (5825C, white)
red/white (200C, white)
sun-yellow/black (116C, blackC)
white/black (white, blackC)
white/fern-green (whiteC, 347C)
white/light-grey (white, 400C)
white/navy (white, 2767C)
white/neon-pink (white, 806C)
white/red (white, 200C)

black/neon-green (blackC, 802C)
black/neon-yellow (blackC, 803C)
dark-green (343C)
dark-olive (5815C)
light-grey (400C)
neon-pink/white (806C, white)
orange/white (165C, white)
royal (2748C)
white (white)
white/burgundy (white, 490C)
white/graphite (whiteC, 432C)
white/lilac (white, 267C)

white/neon-green (white, 802C)
white/neon-yellow (white, 809C)
white/royal (white, 301C)

black/neon-orange (blackC, 1505C)
black/white (blackC, white)
dark-grey (424C)
gold-yellow (1235C)
light-grey/white (400C, white)
olive (5825C)
red (200C)
royal/white (286C, white)
white/baby-pink (white, 706C)
white/dark-green (white, 554C)
white/light-blue (white, 2915C)
white/magenta (whiteC, 214C)
white/neon-orange (white, 804C)
white/pacific (white, 630C)
white/sun-yellow (whiteC, 116C)