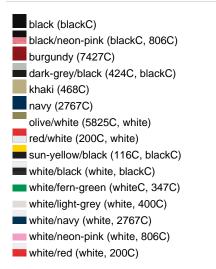

## Available colours

black/neon-green (blackC, 802C)
black/neon-yellow (blackC, 803C)
dark-green (343C)
dark-olive (5815C)
light-grey (400C)
neon-pink/white (806C, white)
orange/white (165C, white)
royal (2748C)
white (white)
white/burgundy (white, 490C)
white/graphite (whiteC, 432C)
white/lilac (white, 267C)
white/neon-green (white, 809C)
white/neon-yellow (white, 809C)
white/royal (white, 301C)

black/neon-orange (blackC, 1505C)
black/white (blackC, white)
dark-grey (424C)
gold-yellow (1235C)
light-grey/white (400C, white)
olive (5825C)
red (200C)
royal/white (286C, white)
white/baby-pink (white, 706C)
white/dark-green (white, 554C)
white/dark-green (white, 2915C)
white/magenta (whiteC, 214C)
white/neon-orange (white, 804C)
white/pacific (white, 630C)
white/sun-yellow (whiteC, 116C)