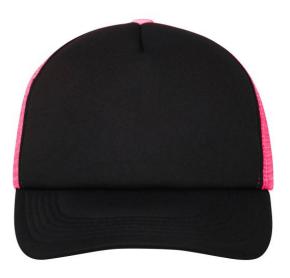

## Trendy 5 panel mesh cap in many colour combinations

6 stitching lines on the peak Fashion sweatband Matching children's cap ref. MB071 Size adjustment by 'click & snap' fastener

Fabric:Outer fabric: 100% polyesterCountry of origin:Volksrepublik ChinaCustoms tariff number:65050030