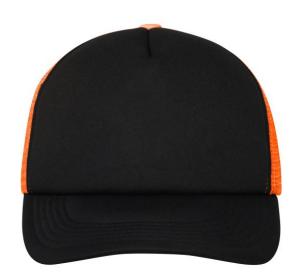

# Trendy 5 panel mesh cap in many colour combinations

6 stitching lines on the peak
Fashion sweatband
Matching children's cap ref. MB071
Size adjustment by 'click & snap' fastener

Fabric: Outer fabric: 100% polyester

### Available colours

black (blackC)
black/neon-pink (blackC, 806C)
burgundy (7427C)
dark-grey/black (424C, blackC)
khaki (468C)
navy (2767C)
olive/white (5825C, white)
red/white (200C, white)
sun-yellow/black (116C, blackC)
white/black (white, blackC)
white/fern-green (whiteC, 347C)
white/light-grey (white, 400C)
white/navy (white, 2767C)
white/neon-pink (white, 806C)

white/red (white, 200C)

black/neon-green (blackC, 802C)
black/neon-yellow (blackC, 803C)
dark-green (343C)
dark-olive (5815C)
light-grey (400C)
neon-pink/white (806C, white)
orange/white (165C, white)
royal (2748C)
white (white)
white/burgundy (white, 490C)
white/graphite (whiteC, 432C)
white/lilac (white, 267C)
white/neon-green (white, 802C)
white/neon-yellow (white, 809C)

white/royal (white, 301C)

black/neon-orange (blackC, 1505C)
black/white (blackC, white)
dark-grey (424C)
gold-yellow (1235C)
light-grey/white (400C, white)
olive (5825C)
red (200C)
royal/white (286C, white)
white/baby-pink (white, 706C)
white/dark-green (white, 554C)
white/light-blue (white, 2915C)
white/magenta (whiteC, 214C)
white/neon-orange (white, 804C)
white/pacific (white, 630C)
white/sun-yellow (whiteC, 116C)