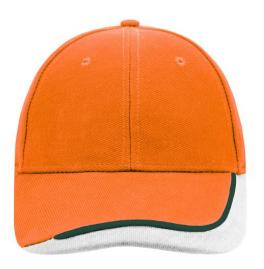

## 6 panel cap with special three-coloured sandwich

6 embroidered ventilation holes Laminated front panels Padded satin sweatband Clip fastener with buckle in mat silver and embroidered eyelet Super heavy brushed cotton

## Available colours

aqua/navy/white (279C, 296C, whiteC) black/white/red (blackC, white, 199C)

orange/dark-green/white (1575C, 343C, whiteC)

- black/white/dark-green (blackC, white, 627C) black/white/royal (blackC, white, 287C)
- dark-green/white/black (343C, white, blackC) \_ light-grey/white/black (400C, whiteC, blackC) red/white/black (200C, white, blackC)
- black/white/light-grey (blackC, white, 430C) dark-green/red/dark-green (343C, 200C, 343C)