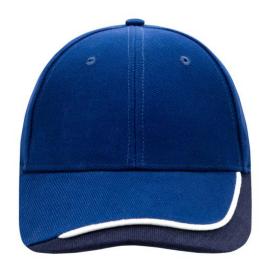

## 6 panel cap with special three-coloured sandwich

6 embroidered ventilation holes Laminated front panels Padded satin sweatband Clip fastener with buckle in mat silver and embroidered eyelet

Super heavy brushed cotton

Outer fabric (350 g/m²): 100% Fabric:

cotton

Country of origin: Volksrepublik China

65050030 **Customs tariff number:** 

# Available colours

aqua/navy/white (279C, 296C, whiteC) black/white/red (blackC, white, 199C)

orange/dark-green/white (1575C, 343C, whiteC)

black/white/dark-green (blackC, white, 627C) black/white/royal (blackC, white, 287C)

navy/white/light-grey (539C, white, 421C)

royal/white/navy (287C, white, 296C)