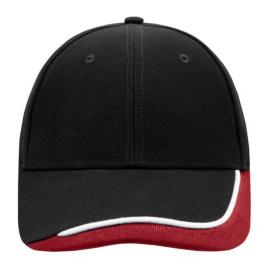

## 6 panel cap with special three-coloured sandwich

6 embroidered ventilation holes Laminated front panels Padded satin sweatband Clip fastener with buckle in mat silver and embroidered eyelet

Super heavy brushed cotton

# Available colours

aqua/navy/white (279C, 296C, whiteC) black/white/red (blackC, white, 199C)

dark-green/white/black (343C, white, blackC) light-grey/white/black (400C, whiteC, blackC) orange/dark-green/white (1575C, 343C, whiteC)

black/white/dark-green (blackC, white, 627C) black/white/royal (blackC, white, 287C)

red/white/black (200C, white, blackC)

black/white/light-grey (blackC, white, 430C) dark-green/red/dark-green (343C, 200C,